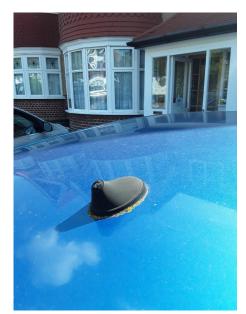

Desirable: Electrical / Controls > In Car Entertainment Systems > Aerial / Antenna > Missing

Desirable: Wheels and Tyres > Wheel / Rim > Right Front Wheel > Scuffed