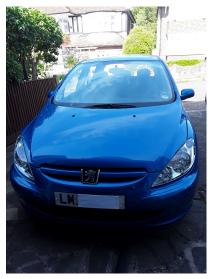

n / Previous Repair >

 Door Rear Left > Dented and scratched
 Door Front Left > Dented



Desirable: Interior / Luggage Compartment > Dash Panel {Condition} > Gear Lever Gaiter > Perished and split





Desirable: Interior / Luggage Compartment > Interior Sills / Shut Area > Left Rear Interior Sill / Shut > Dents and corrosion evident, recommend remedial attention to prevent further deterioration







Desirable: Interior / Luggage Compartment > Interior Sills / Shut Area > Right Rear Interior Sill / Shut > Dents and corrosion evident, recommend remedial attention to prevent further deterioration



Desirable: Electrical / Controls > In Car Entertainment Systems > Aerial / Antenna > Missing



Desirable: Wheels and Tyres > Wheel / Rim > Right Front Wheel > Scuffed





# Vehicle Images



# Front



# Right Side



Odometer



# Rear



# Left Side



Document





### **CUSTOMER GUIDANCE NOTES ON RAC VEHICLE INSPECTIONS**

If a warning light indicates a system malfunction the engineer will recommend that the problem is investigated by a specialist repairer with the necessary equipment to determine any underlying fault.

Exhaust Emissions, and in particular catalyst function, can only be accurately assessed by utilising a gas analyzer in controlled static conditions as calibrated test equipment is adversely affected by movement. Consequently, RAC does not conduct emissions testing and recommends specialist independent emissions testing.

A Cooling System pressure test will be recommended if low antifreeze content is identified as any dilution may indicate a water top-up f