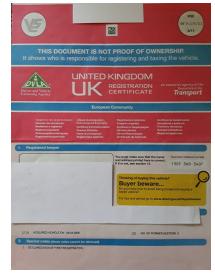

MOT documentation was not seen for the vehicle, therefore the Engineer recommends a full 12 month MOT be obtained prior to purchase.

The serial number on the V5C Document is recorded as BT9409202 and the document reference number as 1305 360 3407. It also indicates that the vehicle has had 3 previous recorded keepers since the date of first registration, and the last change of keeper was on 06/04/2006.