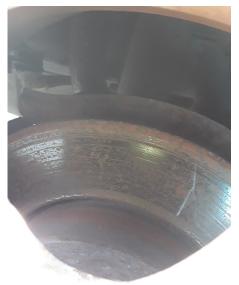

Essential: Brake System > Discs / Pads / Linings > Both Front Brake Discs > Corroded Brake Discs > Corroded and ridged

Desirable: Wheels and Tyres > Wheel / Rim > Left Front Wheel > Damaged

Desirable: Body Exterior > Bumpers > Bumper Front > Scratched