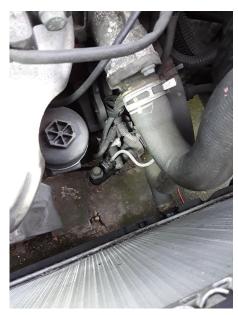

# **Defect Images**

Essential: Engine Compartment > Coolant Level > Coolant Content > Below Minimum, top up system, replenish lost antifreeze and pressure to identify possible leaks

Essential: Transmission > Hydraulic System > Clutch Slave Cylinder > Evidence of Fluid Leaks, clean and investigate cause