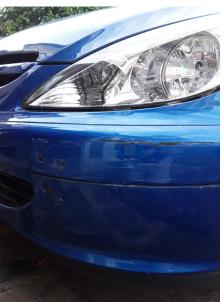

Essential: Brake System > Discs / Pads / Linings > Both Front Brake Discs > Corroded Brake Discs > Corroded and ridged

Desirable: Wheels and Tyres > Wheel / Rim > Left Front Wheel > Damaged

Desirable: Body Exterior > Bumpers > Bumper Front > Scratched