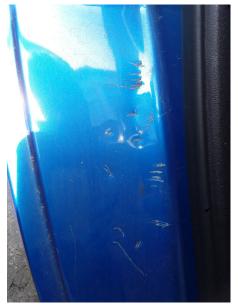

#### **Desirable Items**

| Section                           | Subsection                           | Component                          | Fault                                                                                                  |
|-----------------------------------|--------------------------------------|------------------------------------|--------------------------------------------------------------------------------------------------------|
| Wheels and Tyres                  | Wheel / Rim                          | Left Front Wheel                   | Damaged                                                                                                |
| Body Exterior                     | Bumpers                              | Bumper Front                       | Scratched                                                                                              |
| Body Exterior                     | Panel Condition /<br>Previous Repair | Door Rear Left                     | Dented and scratched                                                                                   |
| Body Exterior                     | Panel Condition /<br>Previous Repair | Door Front Left                    | Dented                                                                                                 |
| Interior / Luggage<br>Compartment | Dash Panel {Condition}               | Gear Lever Gaiter                  | Perished and split                                                                                     |
| Interior / Luggage<br>Compartment | Interior Sills / Shut Area           | Left Rear Interior Sill /<br>Shut  | Dents and corrosion<br>evident, recommend<br>remedial attention to<br>prevent further<br>deterioration |
| Interior / Luggage<br>Compartment | Interior Sills / Shut Area           | Right Rear Interior Sill /<br>Shut | Dents and corrosion<br>evident, recommend<br>remedial attention to<br>prevent further<br>deterioration |
| Electrical / Controls             | In Car Entertainment<br>Systems      | Aerial / Antenna                   | Missing                                                                                                |
| Wheels and Tyres                  | Wheel / Rim                          | Right Front Wheel                  | Scuffed                                                                                                |

 Desirable: Body Exterior > Panel Condition / Previous Repair >
 Desirable: Body Exterior > Panel Condition / Previous Repair >

 Door Rear Left > Dented and scratched
 Door Front Left > Dented

Desirable: Interior / Luggage Compartment > Dash Panel {Condition} > Gear Lever Gaiter > Perished and split