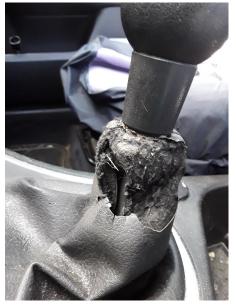

 Desirable: Body Exterior > Panel Condition / Previous Repair >
 Desirable: Body Exterior > Panel Condition / Previous Repair >

 Door Rear Left > Dented and scratched
 Door Front Left > Dented

Desirable: Interior / Luggage Compartment > Dash Panel {Condition} > Gear Lever Gaiter > Perished and split