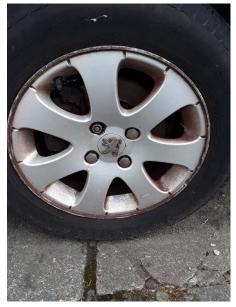

#### **Desirable Items**

| Section                           | Subsection                           | Component                          | Fault                                                                                                  |
|-----------------------------------|--------------------------------------|------------------------------------|--------------------------------------------------------------------------------------------------------|
| Wheels and Tyres                  | Wheel / Rim                          | Left Front Wheel                   | Damaged                                                                                                |
| Body Exterior                     | Bumpers                              | Bumper Front                       | Scratched                                                                                              |
| Body Exterior                     | Panel Condition /<br>Previous Repair | Door Rear Left                     | Dented and scratched                                                                                   |
| Body Exterior                     | Panel Condition /<br>Previous Repair | Door Front Left                    | Dented                                                                                                 |
| Interior / Luggage<br>Compartment | Dash Panel {Condition}               | Gear Lever Gaiter                  | Perished and split                                                                                     |
| Interior / Luggage<br>Compartment | Interior Sills / Shut Area           | Left Rear Interior Sill /<br>Shut  | Dents and corrosion<br>evident, recommend<br>remedial attention to<br>prevent further<br>deterioration |
| Interior / Luggage<br>Compartment | Interior Sills / Shut Area           | Right Rear Interior Sill /<br>Shut | Dents and corrosion<br>evident, recommend<br>remedial attention to<br>prevent further<br>deterioration |
| Electrical / Controls             | In Car Entertainment<br>Systems      | Aerial / Antenna                   | Missing                                                                                                |
| Wheels and Tyres                  | Wheel / Rim                          | Right Front Wheel                  | Scuffed                                                                                                |