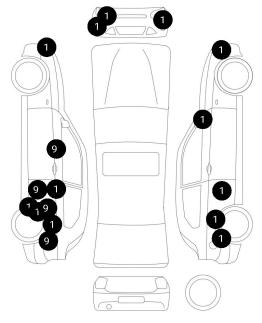

#### **External Overview**

#### **Bodywork Summary**

Various stone chips, dents, scratches and blemishes were noted to the exterior.

Measurement of exterior paint surface thickness using a digital measuring device, indicated no evidence of paintwork repair or refinishing having been carried out to the vehicle.

Some areas of minor corrosion were identified, it is recommended that these undergo remedial attention to prevent further deterioration.

Please note that the areas of external panel/paint damage would benefit from remedial repair to enhance the overall appearance of the vehicle, however please note that these may prove somewhat costly to rectify.