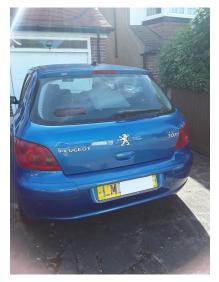

> Dented and scratched
 Door Front Left > Dented



Desirable: Interior / Luggage Compartment > Dash Panel {Condition} > Gear Lever Gaiter > Perished and split





Desirable: Interior / Luggage Compartment > Interior Sills / Shut Area > Left Rear Interior Sill / Shut > Dents and corrosion evident, recommend remedial attention to prevent further deterioration







Desirable: Interior / Luggage Compartment > Interior Sills / Shut Area > Right Rear Interior Sill / Shut > Dents and corrosion evident, recommend remedial attention to prevent further deterioration



Desirable: Electrical / Controls > In Car Entertainment Systems > Aerial / Antenna > Missing



Desirable: Wheels and Tyres > Wheel / Rim > Right Front Wheel > Scuffed





# Vehicle Images



# Front



# Right Side



Odometer



# Rear



# Left Side



Document





### **CUSTOMER GUIDANCE NOTES ON RAC VEHICLE INSPECTIONS**

If a warning light indicates a system malfunction the engineer will recommend that the problem is investigated by a specialist repairer with the necessary equipment to determine any underlying fault.

Exhaust Emissions, and in particular catalyst function, can only be accurately assessed by utilising a gas analyzer in controlled static conditions as calibrated test equipment is adversely affected by movement. Consequently, RAC does not conduct emissions testing and recommends specialist independent emissions testing.

A Cooling System pressure test will be recommended if low antifreeze content is identified as any dilution may indicate a water top-up following loss of fluid.

If there is no