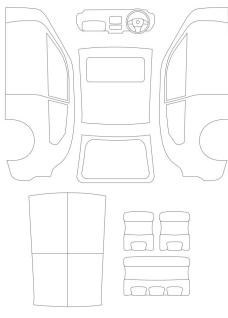

### **Internal Overview**

# Interior/Luggage Compartment

| Steering Wheel           |    | Seat Upholstery       |    |
|--------------------------|----|-----------------------|----|
| Seat Mechanism           | 0  | Seat Belts            | 0  |
| Carpets                  | 0  | Door Trim Panels      | 0  |
| Door Fittings/Operations | Ø  | Door Seals/Hinges     | 0  |
| Headlinings              | 0  | Sunroof Trim          | na |
| Visor(s)                 | 0  | Mirror (internal)     | 0  |
| Dash Panel (condition)   | 0  | Rear Parcel Shelf     | 0  |
| Luggage Area             | 0  | Upholstery/Trim Other | 0  |
| Interior Sills/Shut Area | 0  | Tool Kits etc.        | 0  |
| Soft Top Material        | na | Tonneau Cover         | na |