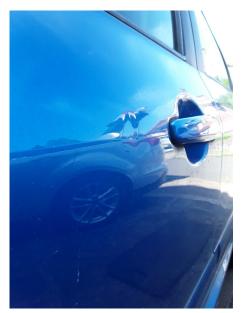

#### **Desirable Items**

| Section                           | Subsection                           | Component                          | Fault                                                                                                  |
|-----------------------------------|--------------------------------------|------------------------------------|--------------------------------------------------------------------------------------------------------|
| Wheels and Tyres                  | Wheel / Rim                          | Left Front Wheel                   | Damaged                                                                                                |
| Body Exterior                     | Bumpers                              | Bumper Front                       | Scratched                                                                                              |
| Body Exterior                     | Panel Condition /<br>Previous Repair | Door Rear Left                     | Dented and scratched                                                                                   |
| Body Exterior                     | Panel Condition /<br>Previous Repair | Door Front Left                    | Dented                                                                                                 |
| Interior / Luggage<br>Compartment | Dash Panel {Condition}               | Gear Lever Gaiter                  | Perished and split                                                                                     |
| Interior / Luggage<br>Compartment | Interior Sills / Shut Area           | Left Rear Interior Sill /<br>Shut  | Dents and corrosion<br>evident, recommend<br>remedial attention to<br>prevent further<br>deterioration |
| Interior / Luggage<br>Compartment | Interior Sills / Shut Area           | Right Rear Interior Sill /<br>Shut | Dents and corrosion<br>evident, recommend<br>remedial attention to<br>prevent further<br>deterioration |
| Electrical / Controls             | In Car Entertainment<br>Systems      | Aerial / Antenna                   | Missing                                                                                                |
| Wheels and Tyres                  | Wheel / Rim                          | Right Front Wheel                  | Scuffed                                                                                                |

 Desirable: Body Exterior > Panel Condition / Previous Repair >
 Desirable: Body Exterior > Panel Condition / Previous Repair >

 Door Rear Left > Dented and scratched
 Door Front Left > Dented

Desirable: Interior / Luggage Compartment > Dash Panel {Condition} > Gear Lever Gaiter > Perished and split