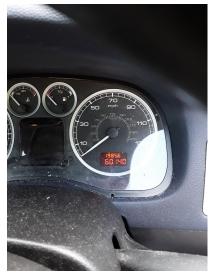

r Rear Left > Dented and scratched
 Door Front Left > Dented



Desirable: Interior / Luggage Compartment > Dash Panel {Condition} > Gear Lever Gaiter > Perished and split





Desirable: Interior / Luggage Compartment > Interior Sills / Shut Area > Left Rear Interior Sill / Shut > Dents and corrosion evident, recommend remedial attention to prevent further deterioration







Desirable: Interior / Luggage Compartment > Interior Sills / Shut Area > Right Rear Interior Sill / Shut > Dents and corrosion evident, recommend remedial attention to prevent further deterioration



Desirable: Electrical / Controls > In Car Entertainment Systems > Aerial / Antenna > Missing



Desirable: Wheels and Tyres > Wheel / Rim > Right Front Wheel > Scuffed





# Vehicle Images



# Front



# Right Side



Odometer



# Rear



# Left Side



Document





### **CUSTOMER GUIDANCE NOTES ON RAC VEHICLE INSPECTIONS**

If a warning light indicates a system malfunction the engineer will recommend that the problem is investigated by a specialist repairer with the necessary equipment to determine any underlying fault.

Exhaust Emissions, and in particular catalyst function, can only be accurately assessed by utilising a gas analyzer in controlled static conditions as calibrated test equipment is adversely affected by movement. Consequently, RAC does not conduct emissions testing and recommends specialist independent emissions testing.

A Cooling System pressure test will be recommended if low antifreeze content is identified as any dilution may indicate a water top-up following loss of fluid.

If