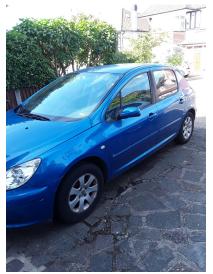

nd scratched
 Door Front Left > Dented



Desirable: Interior / Luggage Compartment > Dash Panel {Condition} > Gear Lever Gaiter > Perished and split





Desirable: Interior / Luggage Compartment > Interior Sills / Shut Area > Left Rear Interior Sill / Shut > Dents and corrosion evident, recommend remedial attention to prevent further deterioration







Desirable: Interior / Luggage Compartment > Interior Sills / Shut Area > Right Rear Interior Sill / Shut > Dents and corrosion evident, recommend remedial attention to prevent further deterioration



Desirable: Electrical / Controls > In Car Entertainment Systems > Aerial / Antenna > Missing



Desirable: Wheels and Tyres > Wheel / Rim > Right Front Wheel > Scuffed





# Vehicle Images



# Front



# Right Side



Odometer



# Rear



# Left Side



Document





### **CUSTOMER GUIDANCE NOTES ON RAC VEHICLE INSPECTIONS**

If a warning light indicates a system malfunction the engineer will recommend that the problem is investigated by a specialist repairer with the necessary equipment to determine any underlying fault.

Exhaust Emissions, and in particular catalyst function, can only be accurately assessed by utilising a gas analyzer in controlled static conditions as calibrated test equipment is adversely affected by movement. Consequently, RAC does not conduct emissions testing and recommends specialist independent emissions testing.

A Cooling System pressure test will be recommended if low antifreeze content is identified as any dilution may indicate a water top-up following loss of fluid.

If there is no documente