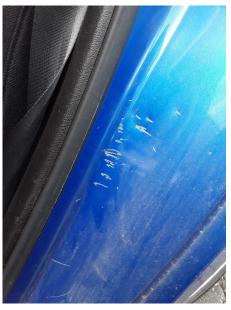

#### **Desirable Items**

| Section                           | Subsection                           | Component                          | Fault                                                                                                  |
|-----------------------------------|--------------------------------------|------------------------------------|--------------------------------------------------------------------------------------------------------|
| Wheels and Tyres                  | Wheel / Rim                          | Left Front Wheel                   | Damaged                                                                                                |
| Body Exterior                     | Bumpers                              | Bumper Front                       | Scratched                                                                                              |
| Body Exterior                     | Panel Condition /<br>Previous Repair | Door Rear Left                     | Dented and scratched                                                                                   |
| Body Exterior                     | Panel Condition /<br>Previous Repair | Door Front Left                    | Dented                                                                                                 |
| Interior / Luggage<br>Compartment | Dash Panel {Condition}               | Gear Lever Gaiter                  | Perished and split                                                                                     |
| Interior / Luggage<br>Compartment | Interior Sills / Shut Area           | Left Rear Interior Sill /<br>Shut  | Dents and corrosion<br>evident, recommend<br>remedial attention to<br>prevent further<br>deterioration |
| Interior / Luggage<br>Compartment | Interior Sills / Shut Area           | Right Rear Interior Sill /<br>Shut | Dents and corrosion<br>evident, recommend<br>remedial attention to<br>prevent further<br>deterioration |
| Electrical / Controls             | In Car Entertainment<br>Systems      | Aerial / Antenna                   | Missing                                                                                                |
| Wheels and Tyres                  | Wheel / Rim                          | Right Front Wheel                  | Scuffed                                                                                                |

 Desirable: Body Exterior > Panel Condition / Previous Repair >
 Desirable: Body Exterior > Panel Condition / Previous Repair >

 Door Rear Left > Dented and scratched
 Door Front Left > Dented

Desirable: Interior / Luggage Compartment > Dash Panel {Condition} > Gear Lever Gaiter > Perished and split