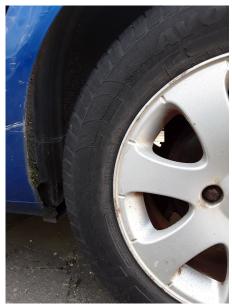

#### **Desirable Items**

| Section                           | Subsection                           | Component                          | Fault                                                                                                  |
|-----------------------------------|--------------------------------------|------------------------------------|--------------------------------------------------------------------------------------------------------|
| Wheels and Tyres                  | Wheel / Rim                          | Left Front Wheel                   | Damaged                                                                                                |
| Body Exterior                     | Bumpers                              | Bumper Front                       | Scratched                                                                                              |
| Body Exterior                     | Panel Condition /<br>Previous Repair | Door Rear Left                     | Dented and scratched                                                                                   |
| Body Exterior                     | Panel Condition /<br>Previous Repair | Door Front Left                    | Dented                                                                                                 |
| Interior / Luggage<br>Compartment | Dash Panel {Condition}               | Gear Lever Gaiter                  | Perished and split                                                                                     |
| Interior / Luggage<br>Compartment | Interior Sills / Shut Area           | Left Rear Interior Sill /<br>Shut  | Dents and corrosion<br>evident, recommend<br>remedial attention to<br>prevent further<br>deterioration |
| Interior / Luggage<br>Compartment | Interior Sills / Shut Area           | Right Rear Interior Sill /<br>Shut | Dents and corrosion<br>evident, recommend<br>remedial attention to<br>prevent further<br>deterioration |
| Electrical / Controls             | In Car Entertainment<br>Systems      | Aerial / Antenna                   | Missing                                                                                                |
| Wheels and Tyres                  | Wheel / Rim                          | Right Front Wheel                  | Scuffed                                                                                                |