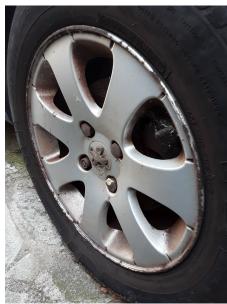

Essential: Brake System > Discs / Pads / Linings > Both Front Brake Discs > Corroded Brake Discs > Corroded and ridged

Desirable: Wheels and Tyres > Wheel / Rim > Left Front Wheel > Damaged

Desirable: Body Exterior > Bumpers > Bumper Front > Scratched

Desirable: Electrical / Controls > In Car Entertainment Systems > Aerial / Antenna > Missing

Desirable: Wheels and Tyres > Wheel / Rim > Right Front Wheel > Scuffed