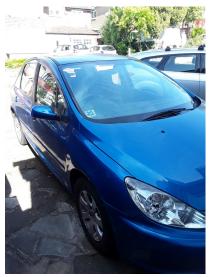

s Repair >

 Door Rear Left > Dented and scratched
 Door Front Left > Dented



Desirable: Interior / Luggage Compartment > Dash Panel {Condition} > Gear Lever Gaiter > Perished and split





Desirable: Interior / Luggage Compartment > Interior Sills / Shut Area > Left Rear Interior Sill / Shut > Dents and corrosion evident, recommend remedial attention to prevent further deterioration







Desirable: Interior / Luggage Compartment > Interior Sills / Shut Area > Right Rear Interior Sill / Shut > Dents and corrosion evident, recommend remedial attention to prevent further deterioration



Desirable: Electrical / Controls > In Car Entertainment Systems > Aerial / Antenna > Missing



Desirable: Wheels and Tyres > Wheel / Rim > Right Front Wheel > Scuffed





# Vehicle Images



# Front



# Right Side



Odometer



# Rear



# Left Side



Document





### **CUSTOMER GUIDANCE NOTES ON RAC VEHICLE INSPECTIONS**

If a warning light indicates a system malfunction the engineer will recommend that the problem is investigated by a specialist repairer with the necessary equipment to determine any underlying fault.

Exhaust Emissions, and in particular catalyst function, can only be accurately assessed by utilising a gas analyzer in controlled static conditions as calibrated test equipment is adversely affected by movement. Consequently, RAC does not conduct emissions testing and recommends specialist independent emissions testing.

A Cooling System pressure test will be recommended if low antifreeze content is identified as any dilution may indicate a water top-up following lo