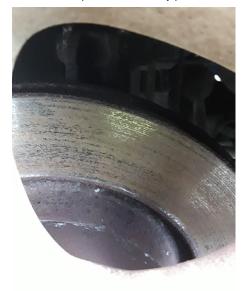

Essential: Brake System > Discs / Pads / Linings > Both Front Brake Discs > Corroded Brake Discs > Corroded and ridged

Desirable: Wheels and Tyres > Wheel / Rim > Left Front Wheel > Damaged

Desirable: Body Exterior > Bumpers > Bumper Front > Scratched