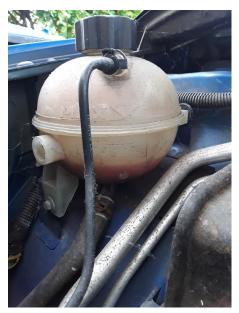

# **Defect Images**

Essential: Engine Compartment > Coolant Level > Coolant Content > Below Minimum, top up system, replenish lost antifreeze and pressure to identify possible leaks

Essential: Transmission > Hydraulic System > Clutch Slave Cylinder > Evidence of Fluid Leaks, clean and investigate cause