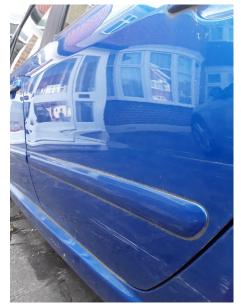

 Desirable: Body Exterior > Panel Condition / Previous Repair >
 Desirable: Body Exterior > Panel Condition / Previous Repair >

 Door Rear Left > Dented and scratched
 Door Front Left > Dented

Desirable: Interior / Luggage Compartment > Dash Panel {Condition} > Gear Lever Gaiter > Perished and split