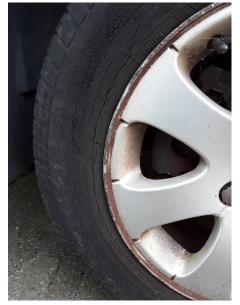

### **Essential Items**

| Section            | Subsection             | Component              | Fault                                                                                                    |
|--------------------|------------------------|------------------------|----------------------------------------------------------------------------------------------------------|
| Engine Compartment | Coolant Level          | Coolant Content        | Below Minimum, top up<br>system, replenish lost<br>antifreeze and pressure<br>to identify possible leaks |
| Transmission       | Hydraulic System       | Clutch Slave Cylinder  | Evidence of Fluid Leaks, clean and investigate cause                                                     |
| Brake System       | Discs / Pads / Linings | Both Front Brake Discs | Corroded                                                                                                 |
| Brake System       | Discs / Pads / Linings | Both Rear Brake Discs  | Corroded and ridged                                                                                      |
| Wheels and Tyres   | Tyre Front Left Hand   | Sidewall               | Cracked                                                                                                  |
| Wheels and Tyres   | Tyre Rear Left Hand    | Sidewall               | Cracked                                                                                                  |